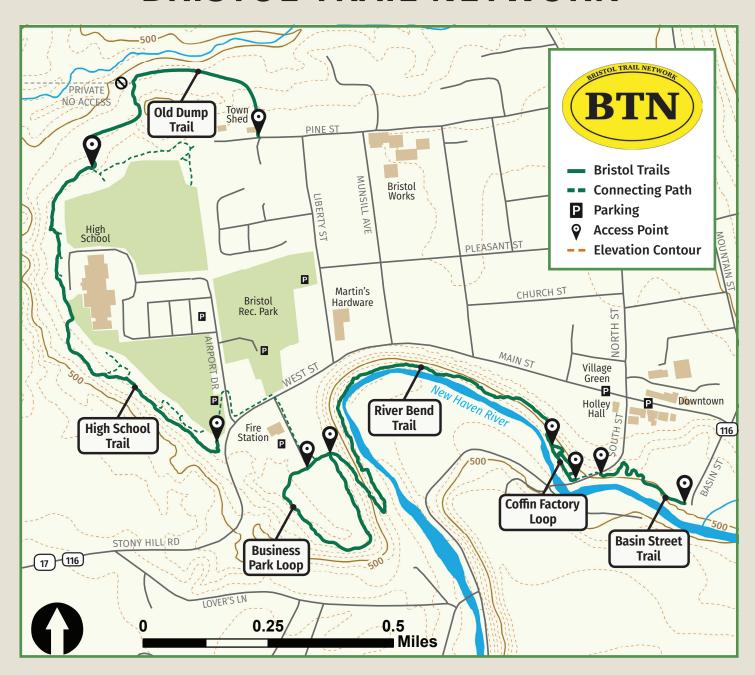

## **BRISTOL TRAIL NETWORK**

## TRAILS AND ALLOWABLE USES

|                            | Distance<br>(mi) | <b>'</b>   | K          | <b>%</b> | <b>%</b>   |
|----------------------------|------------------|------------|------------|----------|------------|
| <b>Basin Street Trail</b>  | 0.2              | <b>②</b>   | <b>②</b>   | <b>②</b> | <b>②</b>   |
| <b>Coffin Factory Loop</b> | 0.1              | <b>②</b>   | <b>②</b>   | 0        | 0          |
| <b>River Bend Trail</b>    | 0.7              | <b>②</b>   | <b>②</b>   | 0        | 0          |
| <b>Business Park Loop</b>  | 0.4              | <b>②</b>   | <b>②</b>   | <b>②</b> | <b>②</b>   |
| High School Trail          | 0.6              | <b>②</b>   | lacksquare | <b>②</b> | lacksquare |
| Old Dump Trail             | 0.4              | lacksquare |            | <b>②</b> | lacksquare |